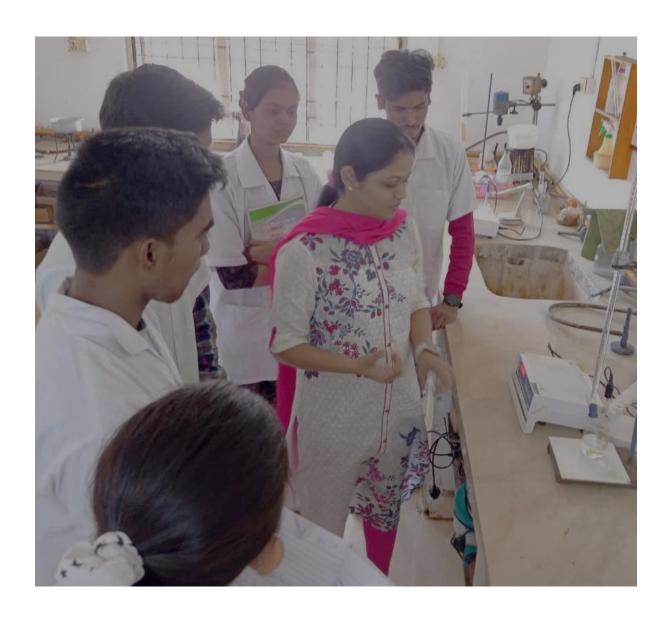

ekar Arts, V.S. Apte Commerce and M.H.Mehta N Science College, Palghar Internal Quality Assurance Cell Feedback Form on Certificate Course for Postgraduate in Chemistry Name: Akansha Dighe Class: M.Sc. 14/10/2021 Roll No .: \_ Sr.No. Strongly Parameters Agree Neutral Disagree Strongly Disagree Agree 1 After completing this course, my knowledge in the topic has increased. 2 This course increased my interest in chemistry related topics. 3 The teacher communicated clearly and effectively 4 The teacher encouraged feedback, class participation and interaction 5 The course started and ended on schedule 6 Course objectives were clearly presented 7 Course material was well prepared 8 The course developed my understanding of concepts and principles Dight Signature of student 雪哥 :X:

## Photograph



#### **Certificate**

#### **SONOPANT DANDEKAR SHIKSHAN MANDALI'S**

Sonopant Dandekar Arts, V.S. Apte Commerce & M.H. Mehta Science College, Palghar

## **CERTIFICATE**

OF COMPLETION

THIS CERTIFICATE IS PROUDLY PRESENTED TO

#### Mr. DALAVI RAHUL MAHADEV

for successfully completed

#### **Certificate course Quality Control and Instrumentation**

Head IQAC
Department of Chemistry Co-ordinator

DATE: 13/07/2023

PSINCEPPINCIPAL
Social Building Social Participal
1/5, age Commerce Green
1/5,

SONOPANT DANDEKAR SHIKSHAN MANDALI'S

Sonopant Dandekar Arts, V.S. Apte Commerce & M.H. Mehta Science College, Palghar

## **CERTIFICATE**

OF COMPLETION

THIS CERTIFICATE IS PROUDLY PRESENTED TO

Mr. SINGH ROHITKUMAR B.

for successfully completed

**Certificate course Quality Control and Instrumen